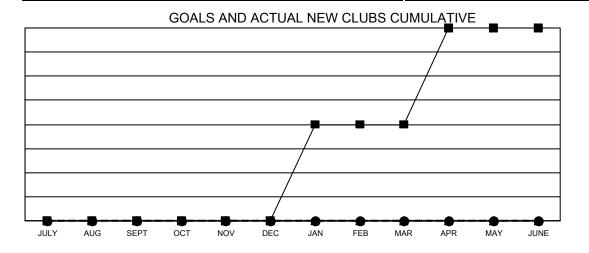

## Multiple District 38

| Clubs         |               |             |               | Members               |                           |                         |                                              |
|---------------|---------------|-------------|---------------|-----------------------|---------------------------|-------------------------|----------------------------------------------|
|               | RESULTS FOR   | R 2021-2022 |               | RESULTS FOR 2021-2022 |                           |                         |                                              |
| QUARTER       | NEW CLUB GOAL | NEW CLUBS   | DROPPED CLUBS | QUARTER               | MEMBER GROWTH NET<br>GOAL | MEMBER GROWTH<br>ACTUAL | DROPPED MEMBERS ACTUAL (including transfers) |
| JULY/AUG/SEPT | 0             | 0           | 0             | JULY/AUG/SE           | EPT 48                    | 49                      | 65                                           |
| OCT/NOV/DEC   | 0             | 0           | 0             | OCT/NOV/DE            | C 53                      | 36                      | 84                                           |
| JAN/FEB/MAR   | 2             | 0           | 0             | JAN/FEB/MAF           | R 48                      | 41                      | 38                                           |
| APR/MAY/JUNE  | 2             | 0           | 0             | APR/MAY/JUI           | NE 48                     | 22                      | 31                                           |

■ - CURRENT YEAR GOALS FOR NEW CLUBS

- ■ - CURRENT YEAR ACTUAL NEW CLUBS

- ▲ - LAST YEAR ACTUAL NEW CLUBS

| DROPPED CLUBS: 0 |     | 58 CLUBS OF 123 ADDED 1 OR<br>MORE NEW MEMBERS | GENDER DISTRIBUTION  MALE 2,182 (73.15%) |              |
|------------------|-----|------------------------------------------------|------------------------------------------|--------------|
|                  |     |                                                | FEMALE                                   | 801 (26.85%) |
| DROPPED MEMBERS  |     |                                                | NON BINARY                               | 0 (0.00%)    |
| DECEASED         | 43  |                                                | PREFER NOT TO ANSWER                     | 0 (0.00%)    |
| CLUB CANCELLED   | 0   |                                                | TOTAL FAMILY UNIT MEMBERS                | 634          |
| OTHER            | 175 | CLICK HERE FOR CUMULATIVE                      | TOTAL FAMILY UNIT MEMBERS                | 004          |
| TOTAL            | 218 | MEMBERSHIP DATA                                | FAMILY MEMBERS PAYING HAL<br>DUES        | F 320        |