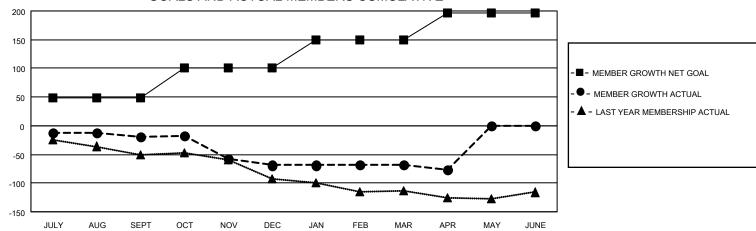

## Multiple District 38

| Clubs         |               |             |               | Members               |                           |                         |                                              |
|---------------|---------------|-------------|---------------|-----------------------|---------------------------|-------------------------|----------------------------------------------|
|               | RESULTS FOR   | R 2021-2022 |               | RESULTS FOR 2021-2022 |                           |                         |                                              |
| QUARTER       | NEW CLUB GOAL | NEW CLUBS   | DROPPED CLUBS | QUARTER               | MEMBER GROWTH NET<br>GOAL | MEMBER GROWTH<br>ACTUAL | DROPPED MEMBERS ACTUAL (including transfers) |
| JULY/AUG/SEPT | 0             | 0           | 0             | JULY/AUG/SE           | EPT 48                    | 49                      | 65                                           |
| OCT/NOV/DEC   | 0             | 0           | 0             | OCT/NOV/DE            | C 53                      | 36                      | 84                                           |
| JAN/FEB/MAR   | 2             | 0           | 0             | JAN/FEB/MAF           | R 48                      | 41                      | 38                                           |
| APR/MAY/JUNE  | 2             | 0           | 0             | APR/MAY/JUI           | NE 48                     | 22                      | 31                                           |

■ - CURRENT YEAR GOALS FOR NEW CLUBS

- ■ - CURRENT YEAR ACTUAL NEW CLUBS

- ▲ - LAST YEAR ACTUAL NEW CLUBS

| DROPPED CLUBS: 0 |     | 58 CLUBS OF 123 ADDED 1 OR<br>MORE NEW MEMBERS | GENDER DISTRIBUTION  MALE 2,182 (73.15%) |              |
|------------------|-----|------------------------------------------------|------------------------------------------|--------------|
|                  |     |                                                | FEMALE                                   | 801 (26.85%) |
| DROPPED MEMBERS  |     |                                                | NON BINARY                               | 0 (0.00%)    |
| DECEASED         | 43  |                                                | PREFER NOT TO ANSWER                     | 0 (0.00%)    |
| CLUB CANCELLED   | 0   |                                                | TOTAL FAMILY UNIT MEMBERS                | 634          |
| OTHER            | 175 | CLICK HERE FOR CUMULATIVE                      | TOTAL FAMILY UNIT MEMBERS                | 004          |
| TOTAL            | 218 | MEMBERSHIP DATA                                | FAMILY MEMBERS PAYING HAL<br>DUES        | F 320        |